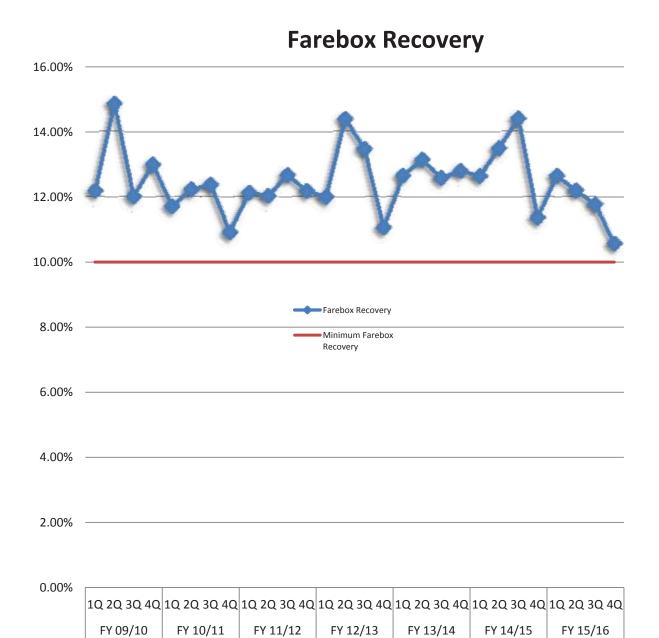

#### County Express

During the 4th Quarter of Fiscal Year 2015/2016, County Express experienced a 5.29% decrease in ridership (n = 27,724) from the 4th quarter of FY 2014/2015 (n = 29,271). Total operational costs increased by 1.19% in the 4th Quarter of FY 2015/2016 compared to FY 2014/2015, \$347,025.58 and \$342,936.25 respectively. The third full quarter using the Route Match Scheduling software saw a significant increase (49.87%) in the passengers per hour for the Dial-A-Ride service from 3.83 passengers per hour during the 4th Quarter of FY 2014/2015 to 5.74 passengers per hour in the 4th Quarter of FY 2015/2016. The Dial-A-Ride service also saw a 56.02% increase in its farebox recovery ratio in the 4th Quarter of FY 2015/2016 (n=12.93%) compared to the 4th Quarter of FY 2014/2015 (n=8.29%).

#### County Express

During the 4<sup>th</sup> Quarter of Fiscal Year 2015/2016, County Express experienced a 5.29% decrease in ridership (n = 27,724) from the 4<sup>th</sup> quarter of FY 2014/2015 (n = 29,271). Total operational costs increased by 1.19% in the 4<sup>th</sup> Quarter of FY 2015/2016 compared to FY 2014/2015, \$347,025.58 and \$342,936.25 respectively. The third full quarter using the Route Match Scheduling software saw a significant increase (49.87%) in the passengers per hour for the Dial-A-Ride service from 3.83 passengers per hour during the 4<sup>th</sup> Quarter of FY 2014/2015 to 5.74 passengers per hour in the 4<sup>th</sup> Quarter of FY 2015/2016. The Dial-A-Ride service also saw a 56.02% increase in its farebox recovery ratio in the 4<sup>th</sup> Quarter of FY 2015/2016 (n=8.29%).