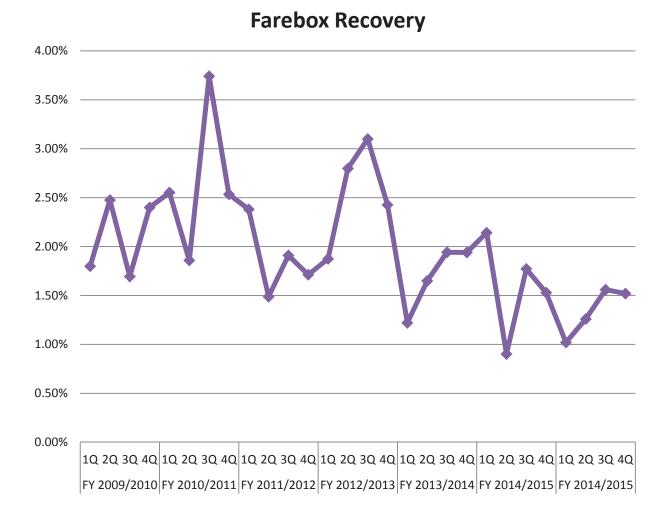

#### County Express

During the 4th Quarter of Fiscal Year 2015/2016, County Express experienced a 5.29% decrease in ridership (n = 27,724) from the 4th quarter of FY 2014/2015 (n = 29,271). Total operational costs increased by 1.19% in the 4th Quarter of FY 2015/2016 compared to FY 2014/2015, \$347,025.58 and \$342,936.25 respectively. The third full quarter using the Route Match Scheduling software saw a significant increase (49.87%) in the passengers per hour for the Dial-A-Ride service from 3.83 passengers per hour during the 4th Quarter of FY 2014/2015 to 5.74 passengers per hour in the 4th Quarter of FY 2015/2016. The Dial-A-Ride service also saw a 56.02% increase in its farebox recovery ratio in the 4th Quarter of FY 2015/2016 (n=12.93%) compared to the 4th Quarter of FY 2014/2015 (n=8.29%).

#### County Express

During the 4<sup>th</sup> Quarter of Fiscal Year 2015/2016, County Express experienced a 5.29% decrease in ridership (n = 27,724) from the 4<sup>th</sup> quarter of FY 2014/2015 (n = 29,271). Total operational costs increased by 1.19% in the 4<sup>th</sup> Quarter of FY 2015/2016 compared to FY 2014/2015, \$347,025.58 and \$342,936.25 respectively. The third full quarter using the Route Match Scheduling software saw a significant increase (49.87%) in the passengers per hour for the Dial-A-Ride service from 3.83 passengers per hour during the 4<sup>th</sup> Quarter of FY 2014/2015 to 5.74 passengers per hour in the 4<sup>th</sup> Quarter of FY 2015/2016. The Dial-A-Ride service also saw a 56.02% increase in its farebox recovery ratio in the 4<sup>th</sup> Quarter of FY 2015/2016 (n=8.29%).