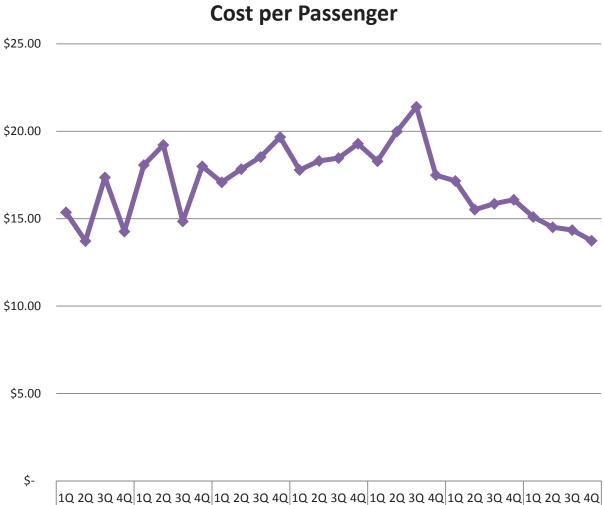

#### County Express

During the 4th Quarter of Fiscal Year 2015/2016, County Express experienced a 5.29% decrease in ridership (n = 27,724) from the 4th quarter of FY 2014/2015 (n = 29,271). Total operational costs increased by 1.19% in the 4th Quarter of FY 2015/2016 compared to FY 2014/2015, \$347,025.58 and \$342,936.25 respectively. The third full quarter using the Route Match Scheduling software saw a significant increase (49.87%) in the passengers per hour for the Dial-A-Ride service from 3.83 passengers per hour during the 4th Quarter of FY 2014/2015 to 5.74 passengers per hour in the 4th Quarter of FY 2015/2016. The Dial-A-Ride service also saw a 56.02% increase in its farebox recovery ratio in the 4th Quarter of FY 2015/2016 (n=12.93%) compared to the 4th Quarter of FY 2014/2015 (n=8.29%).

#### County Express

During the 4<sup>th</sup> Quarter of Fiscal Year 2015/2016, County Express experienced a 5.29% decrease in ridership (n = 27,724) from the 4<sup>th</sup> quarter of FY 2014/2015 (n = 29,271). Total operational costs increased by 1.19% in the 4<sup>th</sup> Quarter of FY 2015/2016 compared to FY 2014/2015, \$347,025.58 and \$342,936.25 respectively. The third full quarter using the Route Match Scheduling software saw a significant increase (49.87%) in the passengers per hour for the Dial-A-Ride service from 3.83 passengers per hour during the 4<sup>th</sup> Quarter of FY 2014/2015 to 5.74 passengers per hour in the 4<sup>th</sup> Quarter of FY 2015/2016. The Dial-A-Ride service also saw a 56.02% increase in its farebox recovery ratio in the 4<sup>th</sup> Quarter of FY 2015/2016 (n=8.29%).