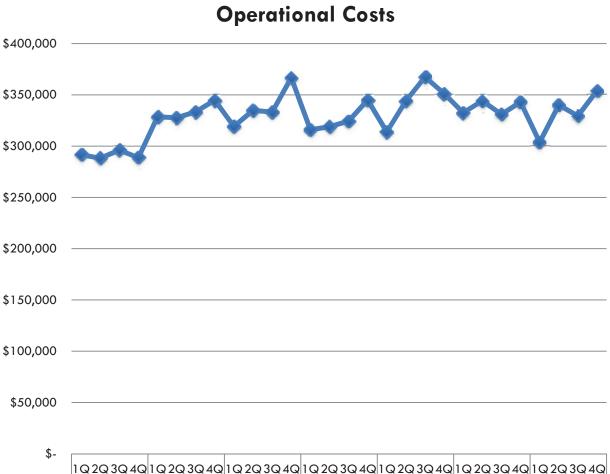

#### County Express

During the 4th Quarter of Fiscal Year 2015/2016, County Express experienced a 5.29% decrease in ridership (n = 27,724) from the 4th quarter of FY 2014/2015 (n = 29,271). Total operational costs increased by 1.19% in the 4th Quarter of FY 2015/2016 compared to FY 2014/2015, \$347,025.58 and \$342,936.25 respectively. The third full quarter using the Route Match Scheduling software saw a significant increase (49.87%) in the passengers per hour for the Dial-A-Ride service from 3.83 passengers per hour during the 4th Quarter of FY 2014/2015 to 5.74 passengers per hour in the 4th Quarter of FY 2015/2016. The Dial-A-Ride service also saw a 56.02% increase in its farebox recovery ratio in the 4th Quarter of FY 2015/2016 (n=12.93%) compared to the 4th Quarter of FY 2014/2015 (n=8.29%).

#### County Express

During the 4<sup>th</sup> Quarter of Fiscal Year 2015/2016, County Express experienced a 5.29% decrease in ridership (n = 27,724) from the 4<sup>th</sup> quarter of FY 2014/2015 (n = 29,271). Total operational costs increased by 1.19% in the 4<sup>th</sup> Quarter of FY 2015/2016 compared to FY 2014/2015, \$347,025.58 and \$342,936.25 respectively. The third full quarter using the Route Match Scheduling software saw a significant increase (49.87%) in the passengers per hour for the Dial-A-Ride service from 3.83 passengers per hour during the 4<sup>th</sup> Quarter of FY 2014/2015 to 5.74 passengers per hour in the 4<sup>th</sup> Quarter of FY 2015/2016. The Dial-A-Ride service also saw a 56.02% increase in its farebox recovery ratio in the 4<sup>th</sup> Quarter of FY 2015/2016 (n=8.29%).