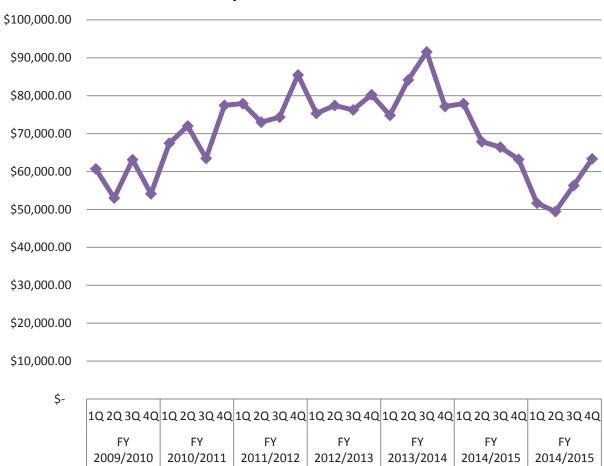

#### County Express

During the 4th Quarter of Fiscal Year 2015/2016, County Express experienced a 5.29% decrease in ridership (n = 27,724) from the 4th quarter of FY 2014/2015 (n = 29,271). Total operational costs increased by 1.19% in the 4th Quarter of FY 2015/2016 compared to FY 2014/2015, \$347,025.58 and \$342,936.25 respectively. The third full quarter using the Route Match Scheduling software saw a significant increase (49.87%) in the passengers per hour for the Dial-A-Ride service from 3.83 passengers per hour during the 4th Quarter of FY 2014/2015 to 5.74 passengers per hour in the 4th Quarter of FY 2015/2016. The Dial-A-Ride service also saw a 56.02% increase in its farebox recovery ratio in the 4th Quarter of FY 2015/2016 (n=12.93%) compared to the 4th Quarter of FY 2014/2015 (n=8.29%).

#### County Express

During the 4<sup>th</sup> Quarter of Fiscal Year 2015/2016, County Express experienced a 5.29% decrease in ridership (n = 27,724) from the 4<sup>th</sup> quarter of FY 2014/2015 (n = 29,271). Total operational costs increased by 1.19% in the 4<sup>th</sup> Quarter of FY 2015/2016 compared to FY 2014/2015, \$347,025.58 and \$342,936.25 respectively. The third full quarter using the Route Match Scheduling software saw a significant increase (49.87%) in the passengers per hour for the Dial-A-Ride service from 3.83 passengers per hour during the 4<sup>th</sup> Quarter of FY 2014/2015 to 5.74 passengers per hour in the 4<sup>th</sup> Quarter of FY 2015/2016. The Dial-A-Ride service also saw a 56.02% increase in its farebox recovery ratio in the 4<sup>th</sup> Quarter of FY 2015/2016 (n=8.29%).