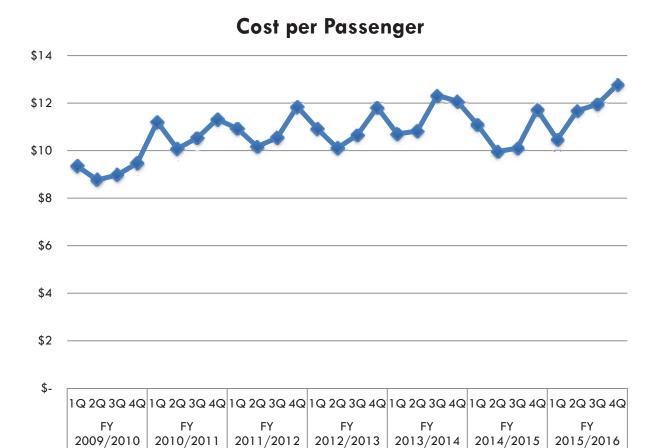

#### County Express

During the 4th Quarter of Fiscal Year 2015/2016, County Express experienced a 5.29% decrease in ridership (n = 27,724) from the 4th quarter of FY 2014/2015 (n = 29,271). Total operational costs increased by 1.19% in the 4th Quarter of FY 2015/2016 compared to FY 2014/2015, \$347,025.58 and \$342,936.25 respectively. The third full quarter using the Route Match Scheduling software saw a significant increase (49.87%) in the passengers per hour for the Dial-A-Ride service from 3.83 passengers per hour during the 4th Quarter of FY 2014/2015 to 5.74 passengers per hour in the 4th Quarter of FY 2015/2016. The Dial-A-Ride service also saw a 56.02% increase in its farebox recovery ratio in the 4th Quarter of FY 2015/2016 (n=12.93%) compared to the 4th Quarter of FY 2014/2015 (n=8.29%).

#### County Express

During the 4<sup>th</sup> Quarter of Fiscal Year 2015/2016, County Express experienced a 5.29% decrease in ridership (n = 27,724) from the 4<sup>th</sup> quarter of FY 2014/2015 (n = 29,271). Total operational costs increased by 1.19% in the 4<sup>th</sup> Quarter of FY 2015/2016 compared to FY 2014/2015, \$347,025.58 and \$342,936.25 respectively. The third full quarter using the Route Match Scheduling software saw a significant increase (49.87%) in the passengers per hour for the Dial-A-Ride service from 3.83 passengers per hour during the 4<sup>th</sup> Quarter of FY 2014/2015 to 5.74 passengers per hour in the 4<sup>th</sup> Quarter of FY 2015/2016. The Dial-A-Ride service also saw a 56.02% increase in its farebox recovery ratio in the 4<sup>th</sup> Quarter of FY 2015/2016 (n=8.29%).