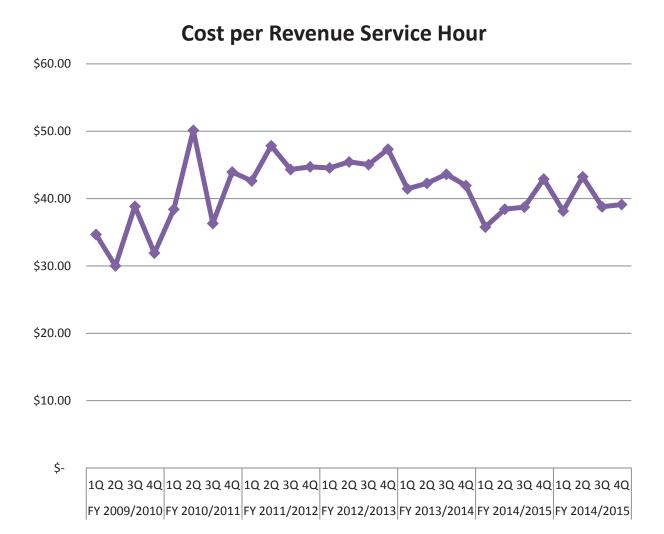

#### County Express

During the 4th Quarter of Fiscal Year 2015/2016, County Express experienced a 5.29% decrease in ridership (n = 27,724) from the 4th quarter of FY 2014/2015 (n = 29,271). Total operational costs increased by 1.19% in the 4th Quarter of FY 2015/2016 compared to FY 2014/2015, \$347,025.58 and \$342,936.25 respectively. The third full quarter using the Route Match Scheduling software saw a significant increase (49.87%) in the passengers per hour for the Dial-A-Ride service from 3.83 passengers per hour during the 4th Quarter of FY 2014/2015 to 5.74 passengers per hour in the 4th Quarter of FY 2015/2016. The Dial-A-Ride service also saw a 56.02% increase in its farebox recovery ratio in the 4th Quarter of FY 2015/2016 (n=12.93%) compared to the 4th Quarter of FY 2014/2015 (n=8.29%).

#### County Express

During the 4<sup>th</sup> Quarter of Fiscal Year 2015/2016, County Express experienced a 5.29% decrease in ridership (n = 27,724) from the 4<sup>th</sup> quarter of FY 2014/2015 (n = 29,271). Total operational costs increased by 1.19% in the 4<sup>th</sup> Quarter of FY 2015/2016 compared to FY 2014/2015, \$347,025.58 and \$342,936.25 respectively. The third full quarter using the Route Match Scheduling software saw a significant increase (49.87%) in the passengers per hour for the Dial-A-Ride service from 3.83 passengers per hour during the 4<sup>th</sup> Quarter of FY 2014/2015 to 5.74 passengers per hour in the 4<sup>th</sup> Quarter of FY 2015/2016. The Dial-A-Ride service also saw a 56.02% increase in its farebox recovery ratio in the 4<sup>th</sup> Quarter of FY 2015/2016 (n=8.29%).