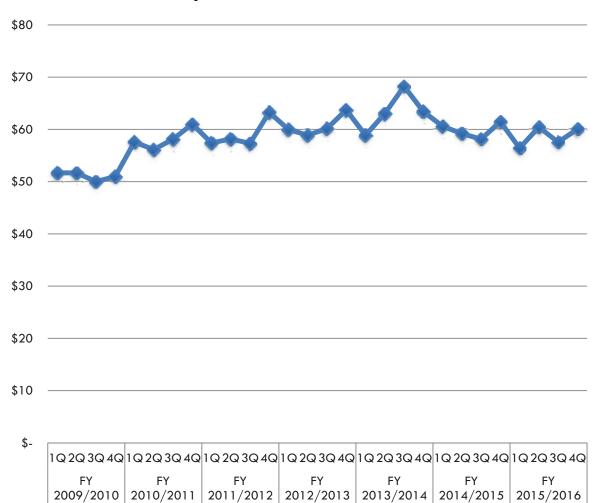

#### Financial Considerations:

The Authority provides fuel and vehicle maintenance for County Express operations and vehicle maintenance for specialized transportation operations. The table below shows operations costs and the percentage of the approved budget.

|                              | Expended for<br>4 <sup>th</sup> Quarter | Expended<br>Year-to-Date | % of Budget<br>Expended to Date |
|------------------------------|-----------------------------------------|--------------------------|---------------------------------|
| Fuel                         | \$31,596.52                             | \$121,654.81             | 60.83%                          |
| Other Materials and Supplies | \$19,993.06                             | \$91,267.34              | 52.03%                          |
| Maintenance Labor            | \$20,429.82                             | \$74,165.08              | 88.74%                          |
| Contracted Services          | \$303,161.34                            | \$1,132,419.20           | 98.52%                          |
| Operators Salaries and Wages | \$35,208.44                             | \$124,627.73             | 75.15%                          |

#### **Financial Impact**

Table 1 shows a breakdown of the operational expenses and percent expended of the approved budget.

|                              | Expended for<br>4 <sup>th</sup> Quarter | Expended<br>Year-to-Date | % of Budget<br>Expended to Date |
|------------------------------|-----------------------------------------|--------------------------|---------------------------------|
| Fuel                         | \$31,596.52                             | \$121,654.81             | 60.83%                          |
| Other Materials and Supplies | \$19,993.06                             | \$91,267.34              | 52.03%                          |
| Maintenance Labor            | \$20,429.82                             | \$74,165.08              | 88.74%                          |
| Contracted Services          | \$303,161.34                            | \$1,132,419.20           | 98.52%                          |
| Operators Salaries and Wages | \$35,208.44                             | \$124,627.73             | 75.15%                          |