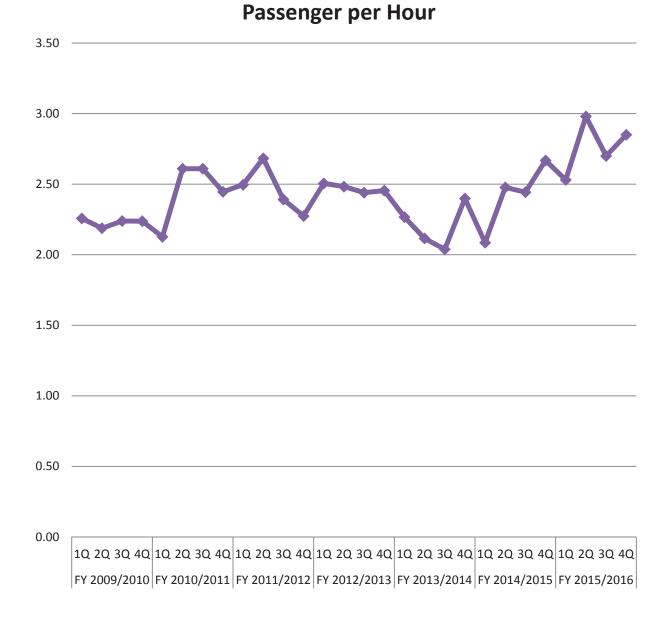

#### County Express

During the 4th Quarter of Fiscal Year 2015/2016, County Express experienced a 5.29% decrease in ridership (n = 27,724) from the 4th quarter of FY 2014/2015 (n = 29,271). Total operational costs increased by 1.19% in the 4th Quarter of FY 2015/2016 compared to FY 2014/2015, \$347,025.58 and \$342,936.25 respectively. The third full quarter using the Route Match Scheduling software saw a significant increase (49.87%) in the passengers per hour for the Dial-A-Ride service from 3.83 passengers per hour during the 4th Quarter of FY 2014/2015 to 5.74 passengers per hour in the 4th Quarter of FY 2015/2016. The Dial-A-Ride service also saw a 56.02% increase in its farebox recovery ratio in the 4th Quarter of FY 2015/2016 (n=12.93%) compared to the 4th Quarter of FY 2014/2015 (n=8.29%).

#### County Express

During the 4<sup>th</sup> Quarter of Fiscal Year 2015/2016, County Express experienced a 5.29% decrease in ridership (n = 27,724) from the 4<sup>th</sup> quarter of FY 2014/2015 (n = 29,271). Total operational costs increased by 1.19% in the 4<sup>th</sup> Quarter of FY 2015/2016 compared to FY 2014/2015, \$347,025.58 and \$342,936.25 respectively. The third full quarter using the Route Match Scheduling software saw a significant increase (49.87%) in the passengers per hour for the Dial-A-Ride service from 3.83 passengers per hour during the 4<sup>th</sup> Quarter of FY 2014/2015 to 5.74 passengers per hour in the 4<sup>th</sup> Quarter of FY 2015/2016. The Dial-A-Ride service also saw a 56.02% increase in its farebox recovery ratio in the 4<sup>th</sup> Quarter of FY 2015/2016 (n=8.29%).