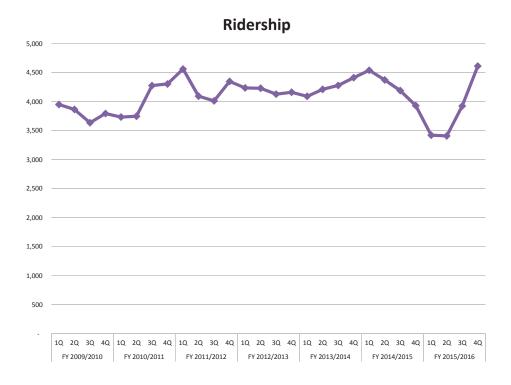

#### County Express

During the 4th Quarter of Fiscal Year 2015/2016, County Express experienced a 5.29% decrease in ridership (n = 27,724) from the 4th quarter of FY 2014/2015 (n = 29,271). Total operational costs increased by 1.19% in the 4th Quarter of FY 2015/2016 compared to FY 2014/2015, \$347,025.58 and \$342,936.25 respectively. The third full quarter using the Route Match Scheduling software saw a significant increase (49.87%) in the passengers per hour for the Dial-A-Ride service from 3.83 passengers per hour during the 4th Quarter of FY 2014/2015 to 5.74 passengers per hour in the 4th Quarter of FY 2015/2016. The Dial-A-Ride service also saw a 56.02% increase in its farebox recovery ratio in the 4th Quarter of FY 2015/2016 (n=12.93%) compared to the 4th Quarter of FY 2014/2015 (n=8.29%).

#### Specialized Transportation

Compared to the 4th Quarter of FY 2014/2015 to FY 2015/2016, Specialized Transportation experienced an increase in ridership and a slight increase in operational costs. Ridership increased 17.35% (4,613 passengers), while operational costs totaled \$63,363.60, an increase of 0.22%.

#### County Express

During the 4<sup>th</sup> Quarter of Fiscal Year 2015/2016, County Express experienced a 5.29% decrease in ridership (n = 27,724) from the 4<sup>th</sup> quarter of FY 2014/2015 (n = 29,271). Total operational costs increased by 1.19% in the 4<sup>th</sup> Quarter of FY 2015/2016 compared to FY 2014/2015, \$347,025.58 and \$342,936.25 respectively. The third full quarter using the Route Match Scheduling software saw a significant increase (49.87%) in the passengers per hour for the Dial-A-Ride service from 3.83 passengers per hour during the 4<sup>th</sup> Quarter of FY 2014/2015 to 5.74 passengers per hour in the 4<sup>th</sup> Quarter of FY 2015/2016. The Dial-A-Ride service also saw a 56.02% increase in its farebox recovery ratio in the 4<sup>th</sup> Quarter of FY 2015/2016 (n=8.29%).

#### **Specialized Transportation**

Compared to the 4<sup>th</sup> Quarter of FY 2014/2015 to FY 2015/2016, Specialized Transportation experienced an increase in ridership and a slight increase in operational costs. Ridership increased 17.35% (4,613 passengers), while operational costs totaled \$63,363.60, an increase of 0.22%.